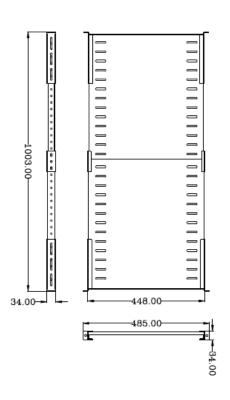

### **SPECIFICATION**

| SKU        | DIMENSION<br>W x D x H (mm) | INSTALLATION<br>SIZE (mm) | APPLICATION                           |
|------------|-----------------------------|---------------------------|---------------------------------------|
| C1025-724S | 485 x (558.8 ~ 1023) x 34   | 465                       | 22 "-40" depth 4-post open frame rack |