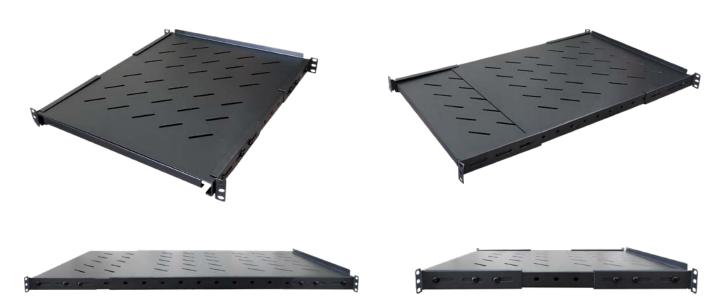

urne Office Adelaide Office Unit 1, 29 Prince William Drive, Seven Hills NSW 2147

28 The Gateway, Broadmeadows VIC 30 71 Anzac Highway, Ashford SA 5035 Phone: (02) 9414 8888 Phone: (07) 3308 5555 Phone: (03) 9330 8333 Phone: (08) 8338 5540 sales@accesscomms.com.au brisbane@accesscomms.com.au melbourne@accesscomms.com.au adelaide@accesscomms.com.au

# DATAMASTER Adjustable Ventilated Cabinet Shelf C1025-724S

### **SPECIFICATION**

| SKU        | DIMENSION<br>W x D x H (mm) | INSTALLATION<br>SIZE (mm) | APPLICATION                           |
|------------|-----------------------------|---------------------------|---------------------------------------|
| C1025-724S | 485 x (558.8 ~ 1023) x 34   | 465                       | 22 "-40" depth 4-post open frame rack |

### **PRODUCT IMAGES**







#### To view Access' extensive ranges go to: www.accesscomms.com.au

Sydney (Head Office) Brisbane Sales Melbourne Office Adelaide Office

Unit 1, 29 Prince William Drive, Seven Hills NSW 2147

28 The Gateway, Broadmeadows VIC 3047 71 Anzac Highway, Ashford SA 5035

Phone: (07) 3308 5555 Phone: (03) 9330 8333 Phone: (08) 8338 5540

brisbane@accesscomms.com.au melbourne@accesscomms.com.au adelaide@accesscomms.com.au