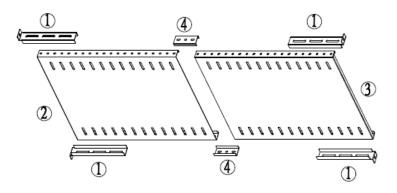

### **FEATURES**

This shelf will suit any model with a frame between 558mm and 1023mm deep

- Four fixed mounting ears on the outside rail of the shelf
- Depth is adjustable on the fixed shelf with side sliding rails
- Shelf is designed with ventilation holes on base
- Black powdercoated steel finish
- Attach with DATAMASTER® Cage Nut Set (C1023-001 or C1023-002) for the ultimate strength
- Material: SPCC
- Load Capacity: 70kgs
- Colour: RAL9005 (Black)

### **SPECIFICATION**

| SKU        | DIMENSION<br>W x D x H (mm) | INSTALLATION<br>SIZE (mm) | APPLICATION                           |
|------------|-----------------------------|---------------------------|---------------------------------------|
| C1025-724S | 485 x (558.8 ~ 1023) x 34   | 465                       | 22 "-40" depth 4-post open frame rack |