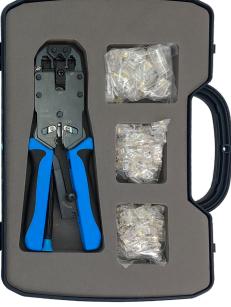

Ratchet operation ensures excellent insulation penetration and cord strain relief.

A kit that includes a T0019 tool, a plastic carry-case and a selection of modular plugs is also available.

| SKU       | ITEM   |
|-----------|--------|
| T0019     | Single |
| T0019-KIT | Kit    |

## KIT COMPONENTS

To view Access' extensive ranges go to: www.accesscomms.com.au

Sydney (Head Office) Brisbane Office Melbourne Office Adelaide Office

33-35 Alleyne Street, Chatswood, NSW, 2067

28 The Gateway, Broadmeadows, VIC, 3047 71 Anzac Highway, Ashford, SA, 5035 Phone: (02) 9414 8888 Phone: (07) 3308 5555 Phone: (03) 9330 8333 Fax: (02) 9414 8800 Fax: (07) 3308 5500 Fax: (03) 9330 8330 websales@accesscomms.com.au brisbane@accesscomms.com.au melbourne@accesscomms.com.au adelaide@accesscomms.com.au