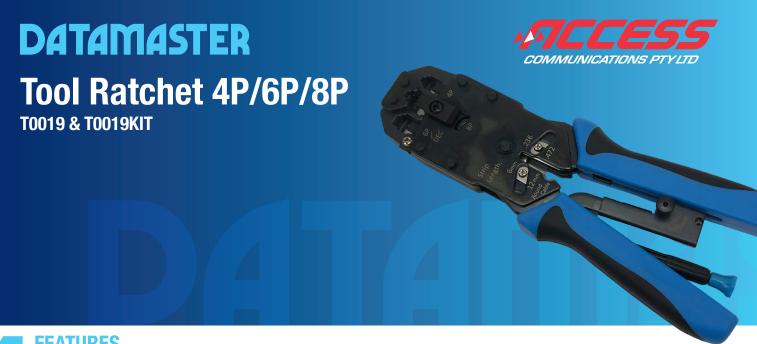

| **FEATURES** 

Precision steel hand tools for the professional.

Model T0019 has three individual dies to allow accurate termination of 4, 6 and 8 position modular plugs.

Model T0016 allows termination of 6, 8 and 10 position modular plugs.

Ratchet operation ensures excellent insulation penetration and cord strain relief.

A kit that includes a T0019 tool, a plastic carry-case and a selection of modular plugs is also available.

| SKU       | ITEM   |
|-----------|--------|
| T0019     | Single |
| T0019-KIT | Kit    |